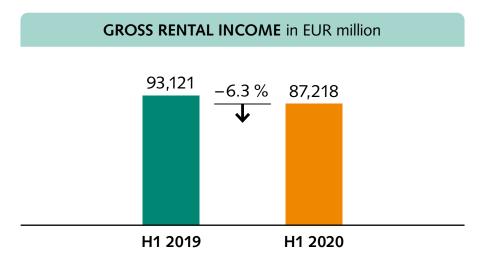

# **DEVELOPMENT OF RENTAL INCOME**

### Operating business in line with plan

Revenues: EUR 87.2 million

FFO: EUR 54.4 million

- FFO per share: EUR 0.31

Rent collection rate in July back to 99.7 %