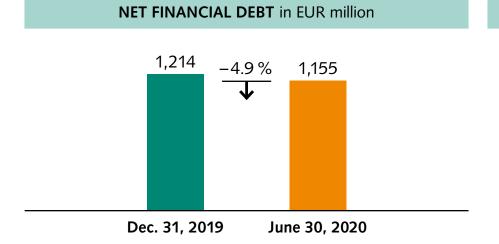

### FINANCIAL DEBT

#### **COMPOSITION OF DEBT** in EUR million

|              | Nominal<br>amount<br>(Euro m) | Cost<br>of debt<br>(%) | Avg. Maturity<br>(years) |
|--------------|-------------------------------|------------------------|--------------------------|
| Bonds        | 1,752                         | 1.5                    | 4.5                      |
| Bank debt    | 196                           | 1.0                    | 5.8                      |
| Schuldschein | 77                            | 2.5                    | 4.5                      |
| Total        | 2,025                         | 1.4                    | 5.4                      |
| Cash         | 869                           |                        |                          |
| Net debt     | 1,155                         |                        | _                        |

#### **RATIOS**

- **Cost of debt:** 1.4 % (1.3 %\*)
- **Net LTV:** 26.3 % (27.1 %\*)
- **Net debt/EBITDA:** 8.1 x (8.5 x\*)
- > Avg. debt maturity: 5.4 years (5.8 years\*)

<sup>\*</sup> as per Dec. 31, 2019.