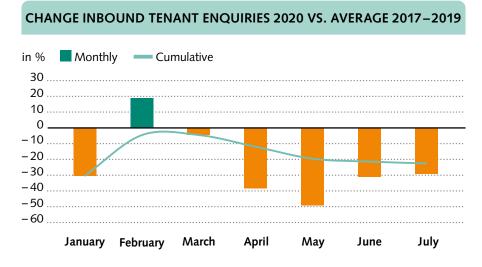

### **DEATH OF THE OFFICE**

The relevant question: What is the value of offering a desk?

### Main potential impact

- Reduce overall tenant demand
- Unqualified tenant demand
- Change in tenant layouts (fit-out)