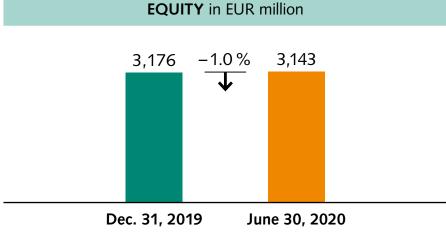

### SELECTED BALANCE SHEET POSITIONS

#### **RATIOS**

- **G-REIT equity ratio:** 71.7 % (70.9 %\*)
- **Net LTV:** 26.3 % (27.1 %\*)
- **EPRA NRV per share:** EUR 19.49 (EUR 19.67\*)
- **EPRA NTA per share**: EUR 17.73 (EUR 17.91\*)
- **EPRA NDV per share**: EUR 17.71 (EUR 17.61\*)