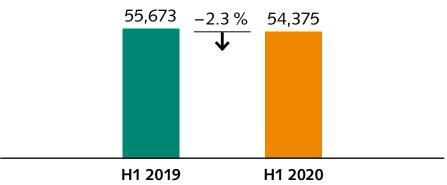

# FUNDS FROM OPERATIONS (FFO) in EUR million

#### **RATIOS**

- > FFO per share: EUR 0.31 (EUR 0.31\*)
- **> FFO margin:** 62.3 % (59.8 %\*)
- **EPRA cost ratio:** 23.0 % (21.6 %\*)

<sup>\*</sup> as per June 30, 2019.