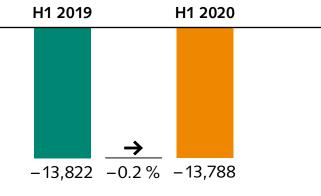

# **ENHANCED LIQUIDITY POSITION TO SEIZE OPPORTUNITIES**

### FINANCIAL DEBT

#### **COMPOSITION OF DEBT** in EUR million

|              | Nominal<br>amount<br>(Euro m) | Cost<br>of debt<br>(%) | Avg. Maturity<br>(years) |
|--------------|-------------------------------|------------------------|--------------------------|
| Bonds        | 1,752                         | 1.5                    | 4.5                      |
| Bank debt    | 196                           | 1.0                    | 5.8                      |
| Schuldschein | 77                            | 2.5                    | 4.5                      |
| Total        | 2,025                         | 1.4                    | 5.4                      |
| Cash         | 869                           |                        |                          |
| Net debt     | 1,155                         |                        | _                        |

#### **RATIOS**

- **Cost of debt:** 1.4 % (1.3 %\*)
- **Net LTV:** 26.3 % (27.1 %\*)
- **Net debt/EBITDA:** 8.1 x (8.5 x\*)
- > Avg. debt maturity: 5.4 years (5.8 years\*)

<sup>\*</sup> as per Dec. 31, 2019.