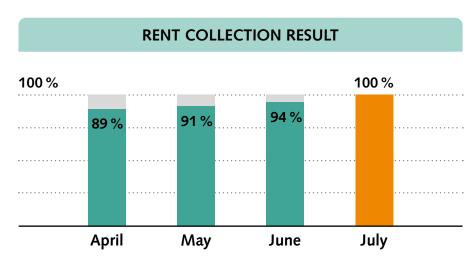

### Operating business in line with plan

Revenues: EUR 87.2 million

FFO: EUR 54.4 million

- FFO per share: EUR 0.31

Rent collection rate in July back to 99.7 %