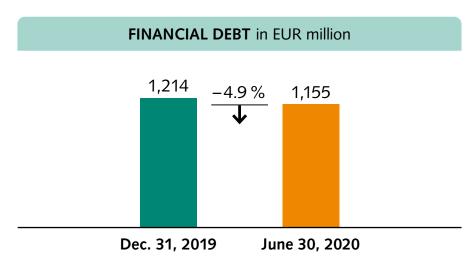

### FINANCIAL DEBT

#### **COMPOSITION OF DEBT** in EUR million

|              | Nominal<br>amount<br>(Euro m) | Cost<br>of debt<br>(%) | Avg. Maturity<br>(years) |
|--------------|-------------------------------|------------------------|--------------------------|
| Bonds        | 1,752                         | 1.5                    | 4.5                      |
| Bank debt    | 196                           | 1.0                    | 5.8                      |
| Schuldschein | 77                            | 2.5                    | 4.5                      |
| Total        | 2,025                         | 1.4                    | 5.4                      |
| Cash         | 869                           |                        |                          |
| Net debt     | 1,155                         |                        | _                        |

#### **RATIOS**

- **Cost of debt:** 1.4 % (1.3 %\*)
- **Net LTV:** 26.3 % (27.1 %\*)
- **Net debt/EBITDA:** 8.1 x (8.5 x\*)
- > Avg. debt maturity: 5.4 years (5.8 years\*)

<sup>\*</sup> as per Dec. 31, 2019.