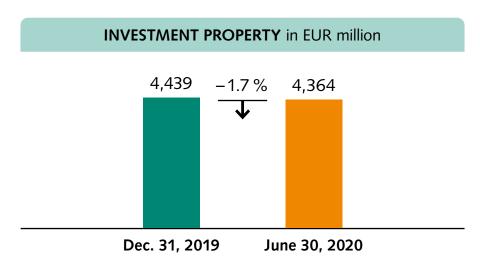

### PORTFOLIO REVALUATION

#### **DEVALUATION REFLECTS IMPACT OF COVID-19**

- > Lfl portfolio value down by 0.4 % ytd
- > Portfolio devaluation of EUR 88.4 m (2.0 %)
  - Hotels and retail: Devaluation of 10–15 % due to lower cashflow
  - Large single tenant assets: Devaluation of 5–10 % due to more cautious reletting assumptions
  - Assets in secondary locations: Devaluation of ca. 5 % due to expected price decline in the transaction market
- > Capex of EUR 70.4 m led to valuation uplift
- Still strong demand and yield compression for long-term leased assets in prime locations

#### PORTFOLIO DATA (June 30, 2020)

- > Number of properties: 111
- Market value: EUR 4.4 billion
- > Value per m<sup>2</sup>: EUR 3,027
- Annual Contractual rent: EUR 200.0 million
- > Valuation yield: 4.6 %
- **Lettable area:** 1.4 million m<sup>2</sup>
- EPRA vacancy rate: 7.9 %
- **WAULT:** 6.4 years
- > Average rent per m<sup>2</sup>: EUR 12.81 per month