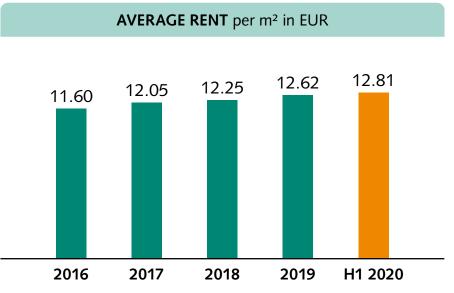

#### PORTFOLIO DATA (June 30, 2020)

- > Number of properties: 111
- Market value: EUR 4.4 billion
- > Value per m<sup>2</sup>: EUR 3,027
- Annual Contractual rent: EUR 200.0 million
- > Valuation yield: 4.6 %
- **Lettable area:** 1.4 million m<sup>2</sup>
- EPRA vacancy rate: 7.9 %
- **WAULT:** 6.4 years
- > Average rent per m<sup>2</sup>: EUR 12.81 per month

# **LETTING OVERVIEW**

- **EPRA vacancy rate:** 7.9 %
- > Average rent per m<sup>2</sup> / WAULT:
  - Total portfolio: EUR 12.81/6.4 years
  - New leases: EUR 11.92/6.9 years
  - Extended leases: EUR 12.20/3.8 years