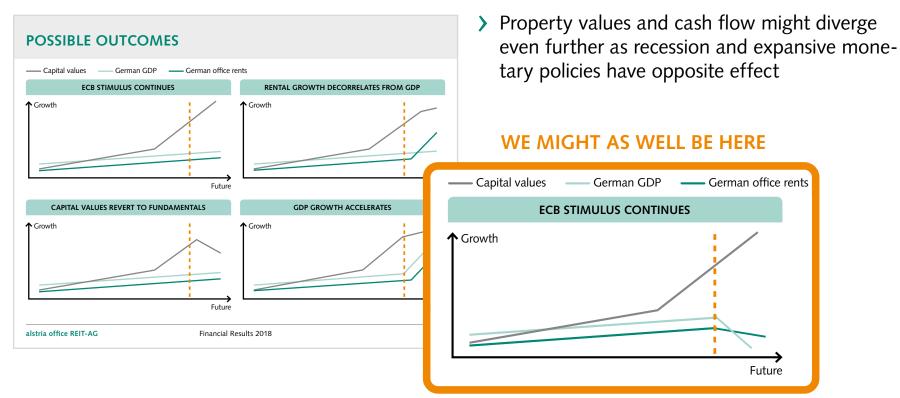

# CAPITAL VALUES: NEW NORMAL, OR OLD-TIMER?

- Cash-flow and liquidity will remain the primary focus for the foreseeable future
- Potential for arbitrage between public and private market if disconnect continues