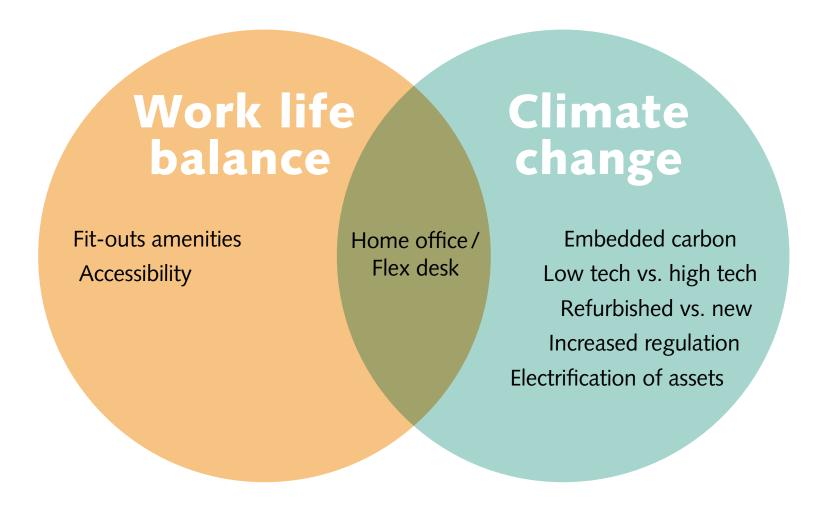

#### > Home office is here to stay

- alstria flexible work policy:
   60 annual days of flexible work per year (equivalent of two day per week)
- Not more than 3 days in a raw
- Main benefit is to allow employee, who wishes so, to limit commuting to the office

#### **> Challenges**

- Legal framework unclear
- Clarification of the legal framework is likely to increase complexity as 'home office' flexibility will compete with workers rights in the workplace

### Main potential impact

- Reduce overall tenant demand
- Unqualified tenant demand
- Change in tenant layouts (fit-out)

### INCREASED FOCUS ON CLIMATE CHANGE

#### CLIMATE CHANGE REMAINS THE LARGEST SINGLE LONG-TERM CHALLENGE WE NEED TO ADDRESS

- alstria could claim to be a Net Zero Company today (100 % of our operating emissions are compensated)
- We however believe that it is not about what we claim but about what we do, and how efficiently we do it
- In addition to everything we already do in our approach to carbon we will:

- Introduce Carbon Design
  Principles for all construction
  projects within alstria
- Increase focus on understanding embedded carbon
- Increase dialog with our shareholder through the introduction of a Green Dividend