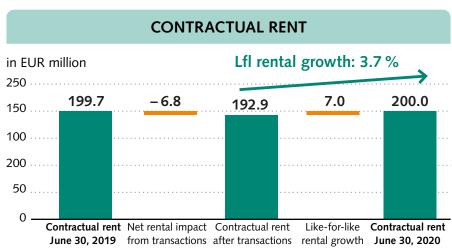

# **DEVELOPMENT OF RENTAL INCOME**

#### PORTFOLIO DATA (June 30, 2020)

- > Number of properties: 111
- Market value: EUR 4.4 billion
- > Value per m<sup>2</sup>: EUR 3,027
- Annual Contractual rent: EUR 200.0 million
- > Valuation yield: 4.6 %
- **Lettable area:** 1.4 million m<sup>2</sup>
- EPRA vacancy rate: 7.9 %
- **WAULT:** 6.4 years
- > Average rent per m<sup>2</sup>: EUR 12.81 per month