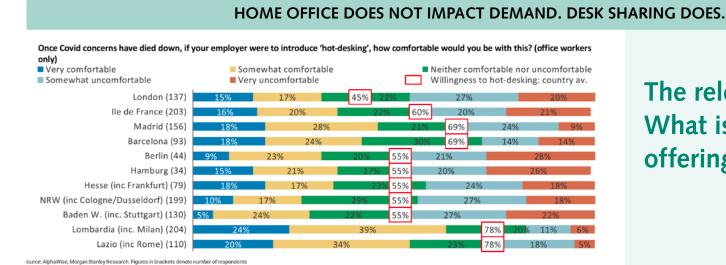

### **DEATH OF THE OFFICE**

The relevant question: What is the value of offering a desk?

### Main potential impact

- Reduce overall tenant demand
- Unqualified tenant demand
- Change in tenant layouts (fit-out)