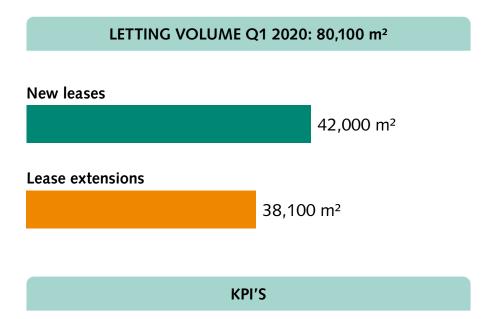

# **LETTING OVERVIEW**

- **EPRA vacancy rate:** 7.9 %
- > Average rent per m<sup>2</sup> / WAULT:
  - Total portfolio: EUR 12.81/6.4 years
  - New leases: EUR 11.92/6.9 years
  - Extended leases: EUR 12.20/3.8 years