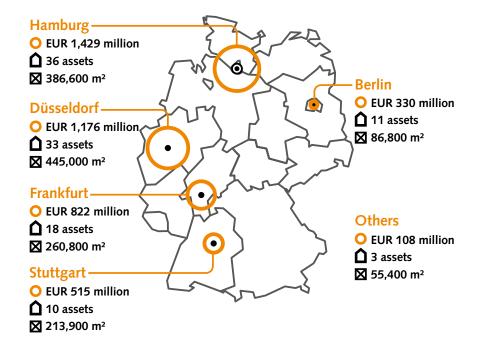

#### **ALSTRIA'S INVESTMENT MARKETS**

as of June 30, 2020

#### **Total portfolio**

- O Investment volume: EUR 4.4 billion
- Number of assets: 111
- Headquarters Local offices
- Lettable area: 1.4 million m<sup>2</sup>