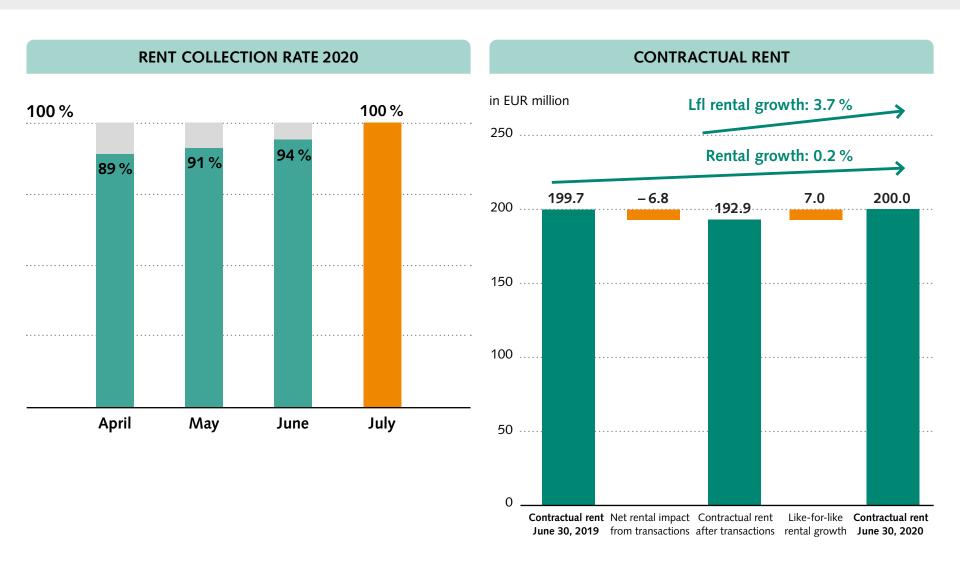

### Operating business in line with plan

Revenues: EUR 87.2 million

FFO: EUR 54.4 million

- FFO per share: EUR 0.31

Rent collection rate in July back to 99.7 %

# **DEVELOPMENT OF RENTAL INCOME**