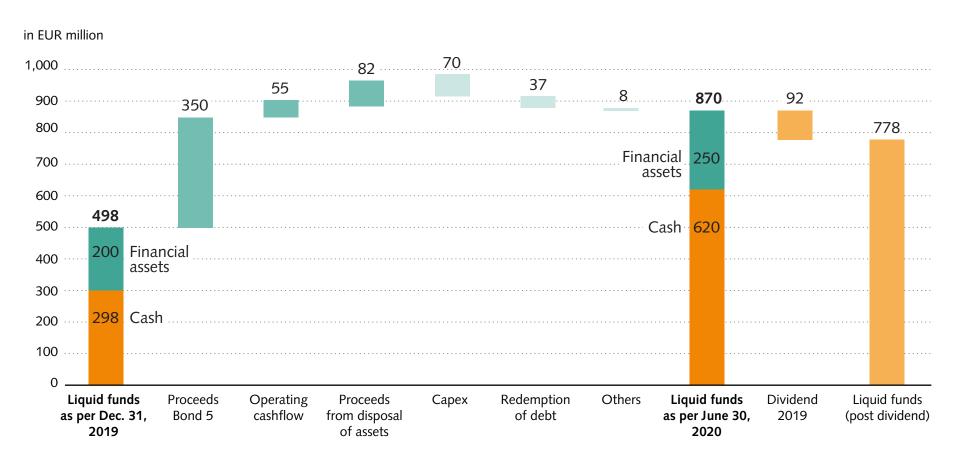

### > Enhanced liquidity position

Placement of EUR 350 m bond

Maturity: 6 years, Coupon: 1.5 %

# **ENHANCED LIQUIDITY POSITION TO SEIZE OPPORTUNITIES**