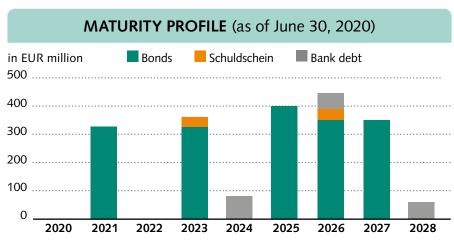

### FINANCIAL DEBT

#### **COMPOSITION OF DEBT** in EUR million

|              | Nominal<br>amount<br>(Euro m) | Cost<br>of debt<br>(%) | Avg. Maturity<br>(years) |
|--------------|-------------------------------|------------------------|--------------------------|
| Bonds        | 1,752                         | 1.5                    | 4.5                      |
| Bank debt    | 196                           | 1.0                    | 5.8                      |
| Schuldschein | 77                            | 2.5                    | 4.5                      |
| Total        | 2,025                         | 1.4                    | 5.4                      |
| Cash         | 869                           |                        |                          |
| Net debt     | 1,155                         |                        | _                        |

#### **RATIOS**

- **Cost of debt:** 1.4 % (1.3 %\*)
- **Net LTV:** 26.3 % (27.1 %\*)
- **Net debt/EBITDA:** 8.1 x (8.5 x\*)
- > Avg. debt maturity: 5.4 years (5.8 years\*)

<sup>\*</sup> as per Dec. 31, 2019.